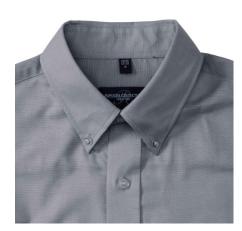

### **Specification**

RUSSELL Men's Long Sleeve Shirt EASY CARE OXFORD. Ideal choice for corporate wear because everyone looks good. Classical collar with or without buttons, two buttons on cuff. 70% Cotton / 30% Oxford polyester, 130/135 g / m2. Wash at 40 degrees. EASY CARE - fast-drying, easy to iron Silver 18/45/46