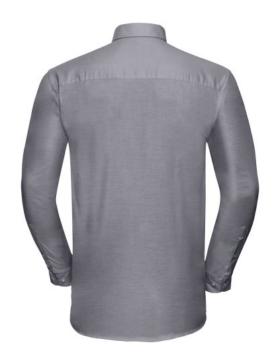

# RUSSELL EASY CARE OXFORD MEN'S LS ECARE OXFRD SHIRT, LONG SLEEVE SHIRT

### **Specification**

RUSSELL Men's Long Sleeve Shirt EASY CARE OXFORD. Ideal choice for corporate wear because everyone looks good. Classical collar with or without buttons, two buttons on cuff. 70% Cotton / 30% Oxford polyester, 130/135 g / m2. Wash at 40 degrees. EASY CARE - fast-drying, easy to iron Silver 18/45/46