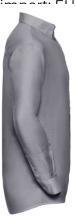

# RUSSELL EASY CARE OXFORD MEN'S LS ECARE OXFRD SHIRT, LONG SLEEVE SHIRT

### **Specification**

RUSSELL Men's Long Sleeve Shirt EASY CARE OXFORD. Ideal choice for corporate wear because everyone looks good. Classical collar with or without buttons, two buttons on cuff. 70% Cotton / 30% Oxford polyester, 130/135 g / m2. Wash at 40 degrees. EASY CARE - fast-drying, easy to iron Silver 18/45/46