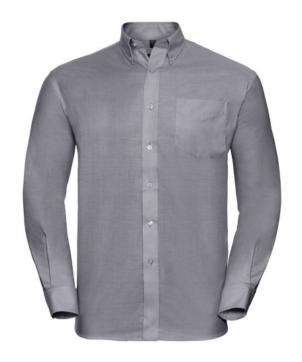

# RUSSELL EASY CARE OXFORD MEN'S LS ECARE OXFRD SHIRT, LONG SLEEVE SHIRT

### **Specification**

RUSSELL Men's Long Sleeve Shirt EASY CARE OXFORD. Ideal choice for corporate wear because everyone looks good. Classical collar with or without buttons, two buttons on cuff. 70% Cotton / 30% Oxford polyester, 130/135 g / m2. Wash at 40 degrees. EASY CARE - fast-drying, easy to iron Silver 18/45/46